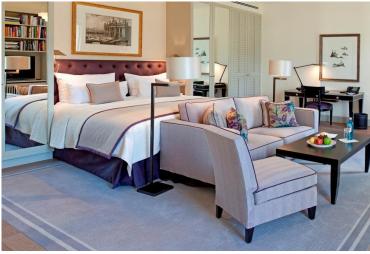

# TWELVE DOUBLE ROOMS AND THREE IMPRESSIVE COURNER SUITES

Stéphanie Classic Room (37-38 sqm) from 500 – 620 Euro
Stéphanie Superior Room (39-42 sqm) from 550 – 710 Euro
Stéphanie Deluxe Room (48-52 sqm) from 600 – 790 Euro
Stéphanie Deluxe Suite (105-115 sqm) from 2.300 – 5.500 Euro

## 3 nights in a Stéphanie Deluxe room

with a wonderful view over the famous Lichtentaler Allee

- Welcome with flowers, fruits and water in your room
- Brenners breakfast buffet
- Choose from one of our luxurious facial treatments or one of our relaxing massages (60 minutes per person)